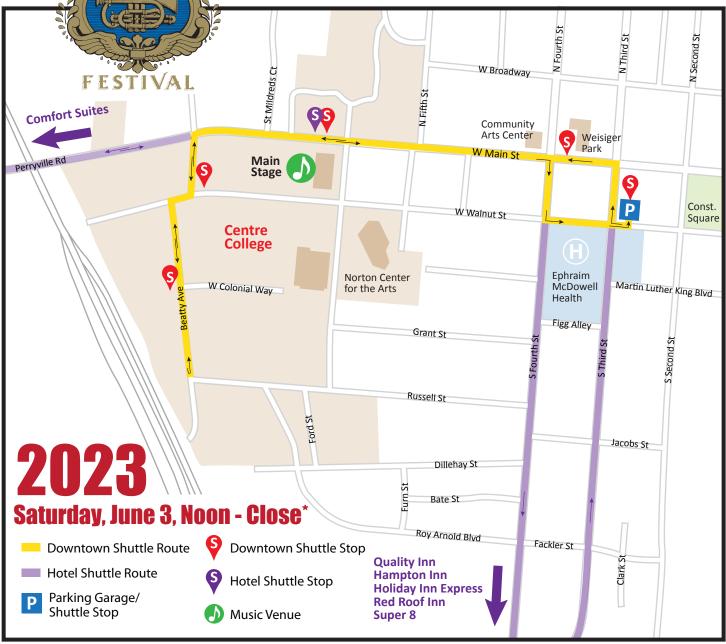

**Free Festival Shuttle Service** 

## **Hotel Shuttle Service**

THE

Shuttles marked "South Danville Hotels"

Quality Inn: @ 15 after each hour Hampton Inn: @ 22 after each hour Holiday Inn Express: @ 27 after each hour Red Roof Inn: @ 36 after each hour Super 8: @ 43 after each hour

## Separately marked "Comfort Suites" Shuttles

Comfort Suites: @ 30 after each hour

Dwell time is 5 minutes at each stop. Times vary slightly with traffic flow. Return service leaves the main stage crosswalk hotel shuttle stop at 15 minutes after each hour. Visit www.gabbf.org or download the GABBF app for schedule details.

## **Downtown Shuttle Service** Shuttles marked "Downtown"

Downtown shuttles run continuously noon to close originating from the city parking garage.

\*Last shuttle leaves 30 minutes after the conclusion of the last Main Stage performance.